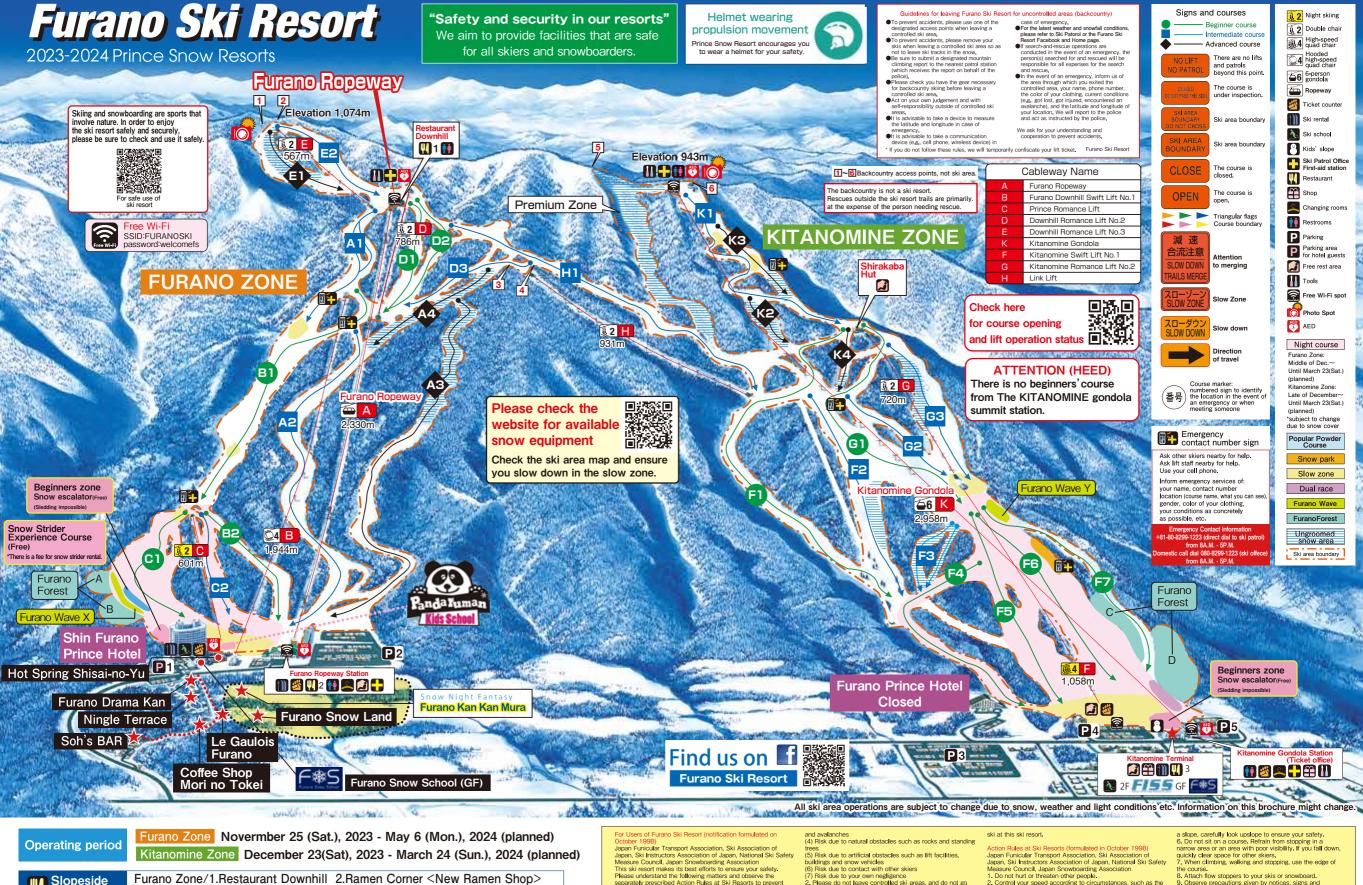

Emergency Contact Information: +81-80-8299-1223 (direct dial to ski patrol), from 8A.M. - 5P.M. / Domestic call dial 080-8299-1223 (ski offece), from 8A.M. - 5P.M.

Kitanomine Zone/3.Kitanomine Terminal:Kita Yatai(1F).Umi Yama Kita(2F)